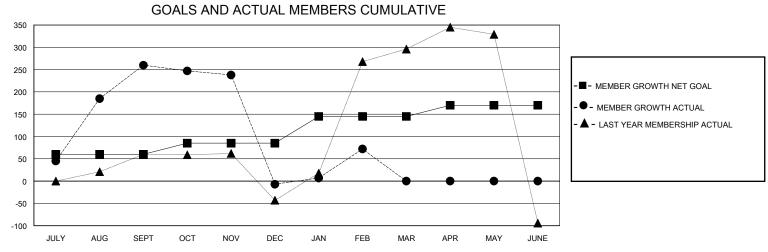

## District 3233E1

Results as of: 2/29/2024

| GMT:                  |               |           | GMT CA        |                       |                       |                         |                                                    |  |
|-----------------------|---------------|-----------|---------------|-----------------------|-----------------------|-------------------------|----------------------------------------------------|--|
|                       | Club          | os        |               | Members               |                       |                         |                                                    |  |
| RESULTS FOR 2023-2024 |               |           |               | RESULTS FOR 2023-2024 |                       |                         |                                                    |  |
| QUARTER               | NEW CLUB GOAL | NEW CLUBS | DROPPED CLUBS | QUARTER MEMBI         | ER GROWTH NET<br>GOAL | MEMBER GROWTH<br>ACTUAL | DROPPED<br>MEMBERS ACTUAL<br>(including transfers) |  |
| JULY/AUG/SEPT         | 5             | 13        | 1             | JULY/AUG/SEPT         | 60                    | 429                     | 159                                                |  |
| OCT/NOV/DEC           | 0             | 1         | 8             | OCT/NOV/DEC           | 25                    | 87                      | 348                                                |  |
| JAN/FEB/MAR           | 3             | 0         | 1             | JAN/FEB/MAR           | 60                    | 203                     | 82                                                 |  |
| APR/MAY/JUNE          | 2             | 0         | 0             | APR/MAY/JUNE          | 25                    | 0                       | 0                                                  |  |